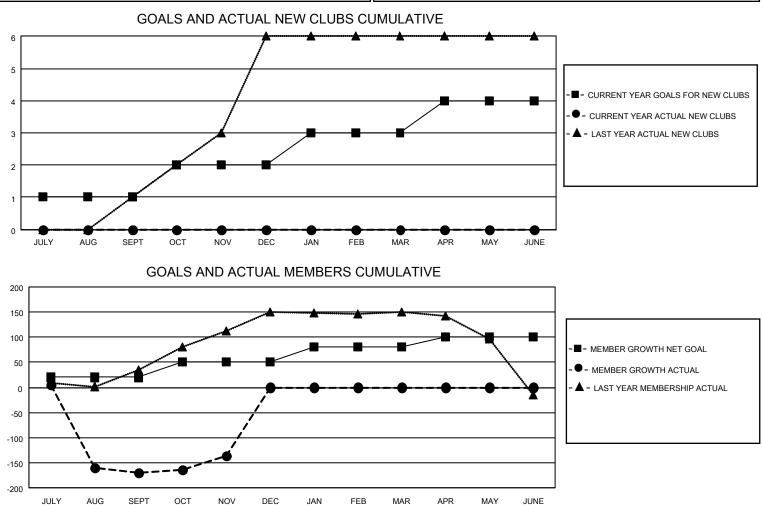

## LOCATION INDIA

District 316 A

Results as of: 11/30/2021

| Clubs                 |               |           |               | Members               |                         |                         |                                                    |
|-----------------------|---------------|-----------|---------------|-----------------------|-------------------------|-------------------------|----------------------------------------------------|
| RESULTS FOR 2021-2022 |               |           |               | RESULTS FOR 2021-2022 |                         |                         |                                                    |
| QUARTER               | NEW CLUB GOAL | NEW CLUBS | DROPPED CLUBS | QUARTER               | IBER GROWTH NET<br>GOAL | MEMBER GROWTH<br>ACTUAL | DROPPED<br>MEMBERS ACTUAL<br>(including transfers) |
| JULY/AUG/SEPT         | 1             | 0         | 9             | JULY/AUG/SEPT         | 20                      | 46                      | 213                                                |
| OCT/NOV/DEC           | 1             | 0         | 0             | OCT/NOV/DEC           | 30                      | 46                      | 13                                                 |
| JAN/FEB/MAR           | 1             | 0         | 0             | JAN/FEB/MAR           | 30                      | 0                       | 0                                                  |
| APR/MAY/JUNE          | 1             | 0         | 0             | APR/MAY/JUNE          | 20                      | 0                       | 0                                                  |